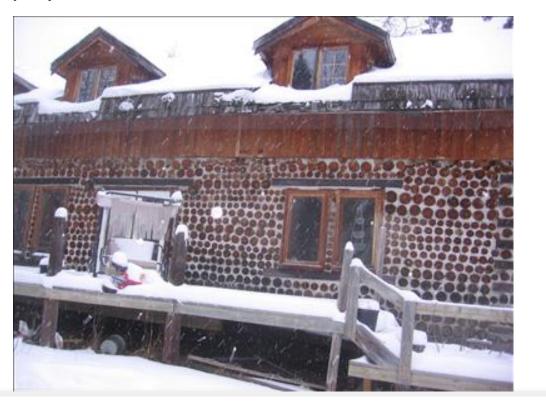

# Residential Buildings

SFR - 11/2 Storey

**Total Living Area** 2,754 SQ FT

Garage No

Deck Yes

Other Residential Buildings No

**Finished Basement** NA

Unfinished Allowance None