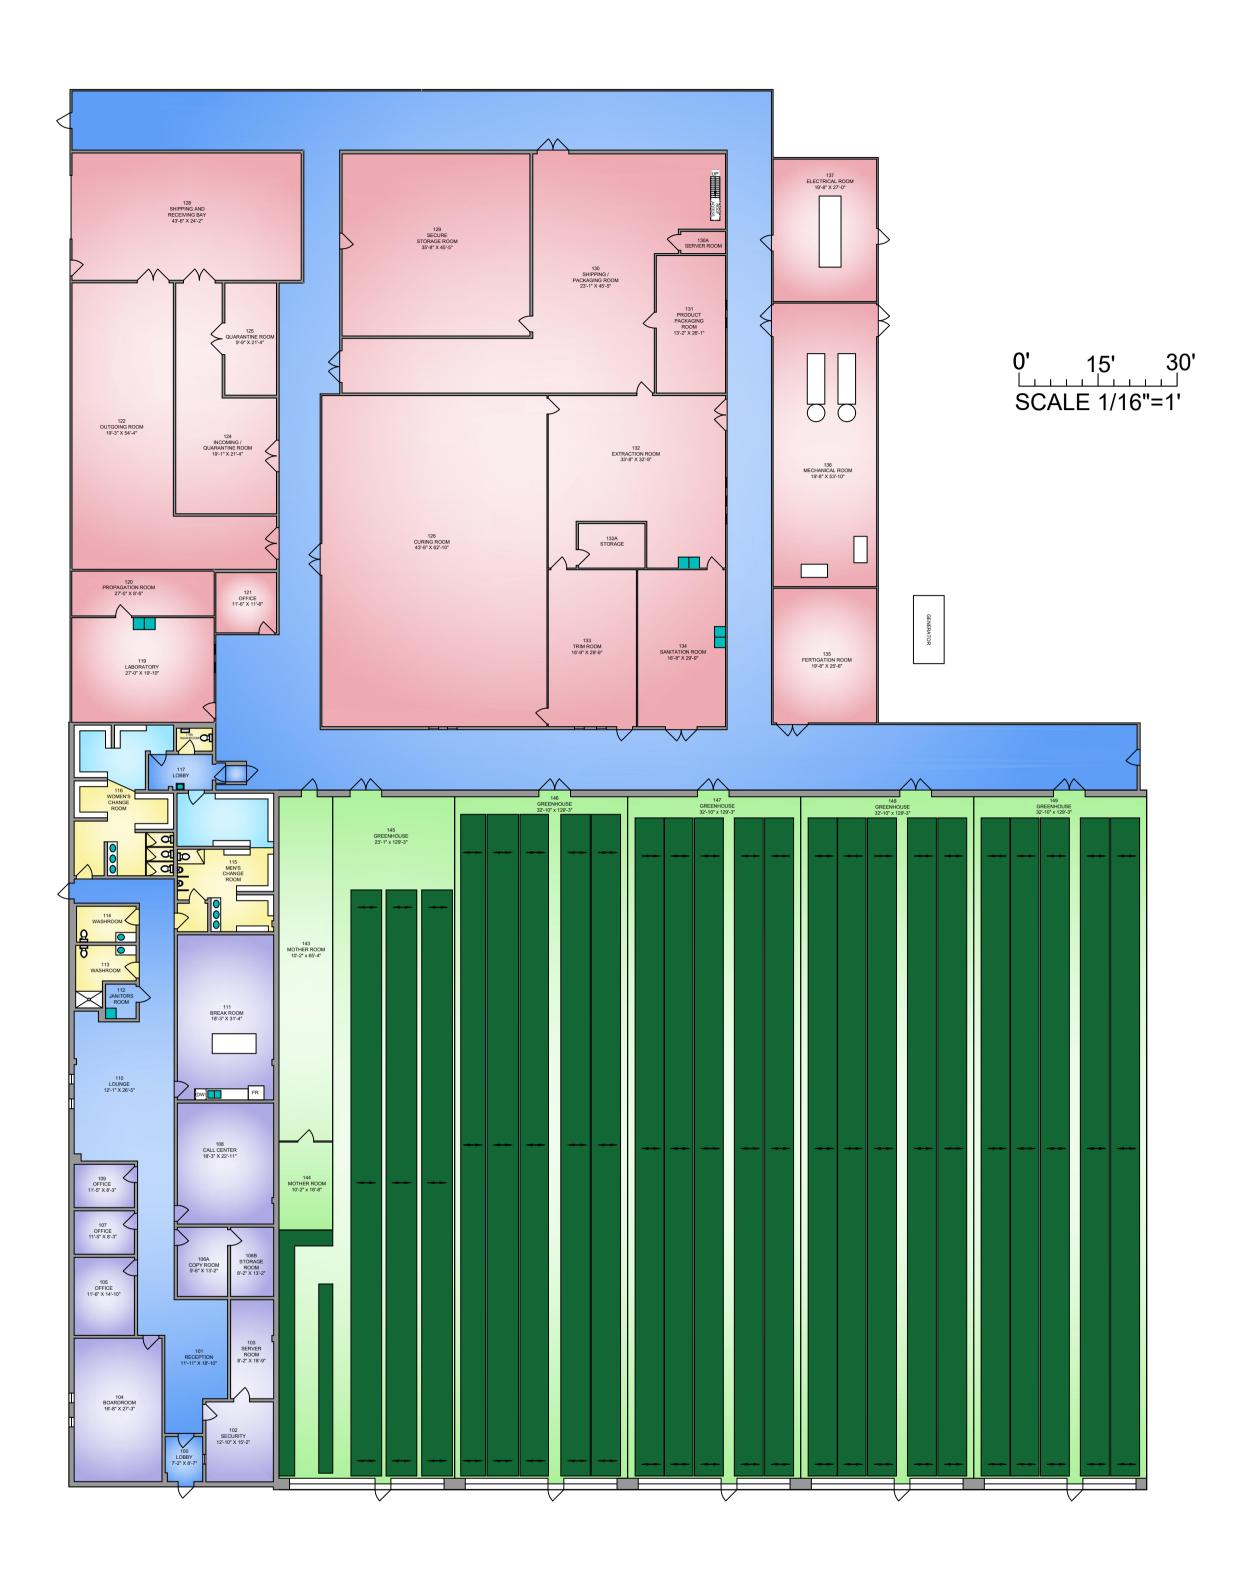

| <b>PROPERING ASIRE</b>                                                                   | AREA (SQ.FT)<br>OFFICE - 5556 SQ.FT.<br>PRODUCTION - 20418 SQ.FT.<br>GREENHOUSE - 21928 SQ.FT.<br>TOTAL - 47902 SQ.FT. | NORTH | <u>DESCRIPTION</u><br>AS-BUILT FLOOR PLANS | <u>MEASURED &amp; DRAWN BY</u><br>STAN EARL                           |  |
|------------------------------------------------------------------------------------------|------------------------------------------------------------------------------------------------------------------------|-------|--------------------------------------------|-----------------------------------------------------------------------|--|
| FROM PRECISION TO PERFECTION<br>propermeasure.com 403-601-5920<br>stan@propermeasure.com | CALCULATED FROM EXTERIOR FACE<br>OF OUTSIDE WALLS AND CENTER<br>POINT OF DEMISING WALLS                                |       | <u>ADDRESS</u><br>3905 5 ST E, CLARESHOLM  | <u>SCALE / PAGE SIZE</u><br>1/16" = 1' SCALE<br>ISO A2 (594 x 420 mm) |  |

| FLOOR | AREA (SQ. FT.) |              |              |              |  |  |  |  |  |  |
|-------|----------------|--------------|--------------|--------------|--|--|--|--|--|--|
|       | OFFICE         | PRODUCTION   | GREENHOUSE   | TOTAL        |  |  |  |  |  |  |
| MAIN  | 5556 SQ.FT.    | 20418 SQ.FT. | 21928 SQ.FT. | 47902 SQ.FT. |  |  |  |  |  |  |