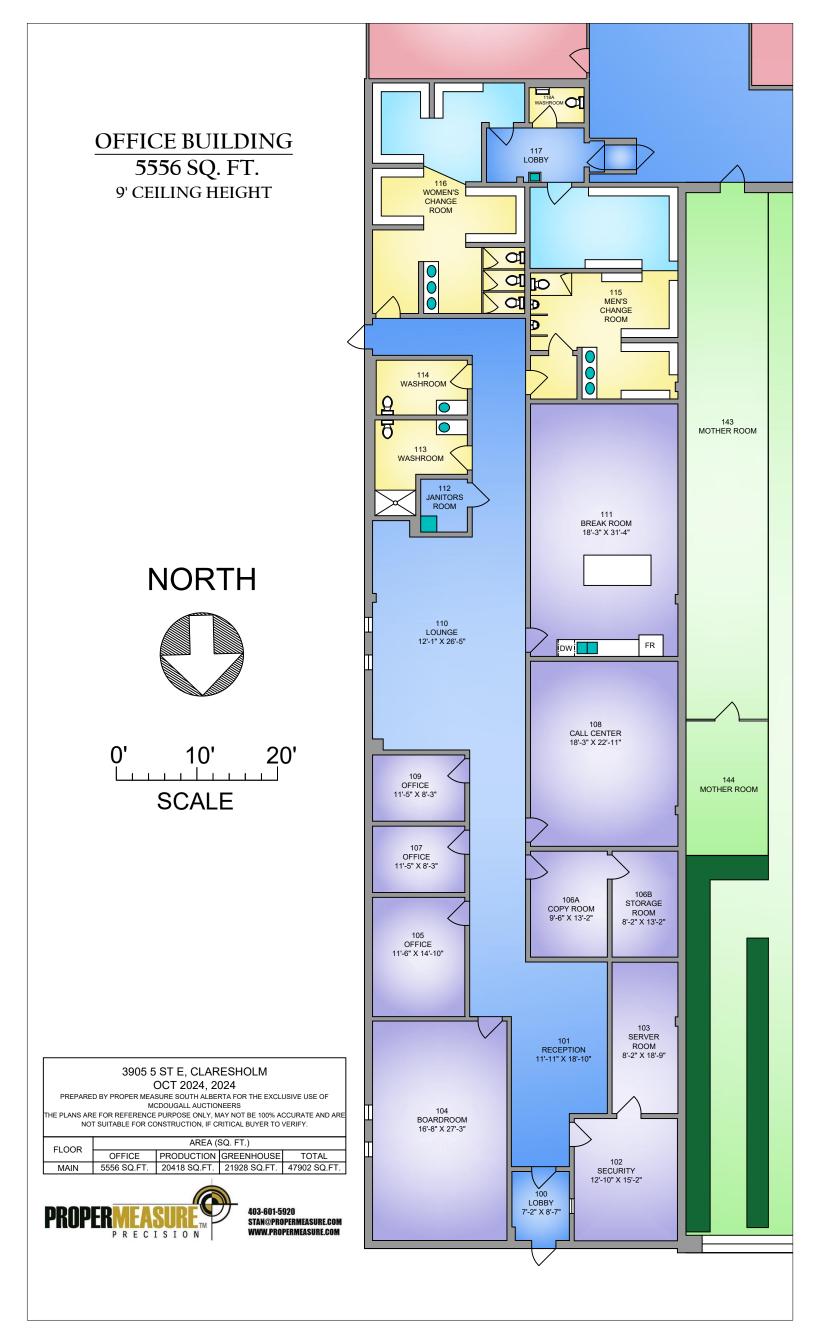

| <b>PROPERING ASIRE</b>                                                                   | AREA (SQ.FT)<br>OFFICE - 5556 SQ.FT.<br>PRODUCTION - 20418 SQ.FT.<br>GREENHOUSE - 21928 SQ.FT.<br>TOTAL - 47902 SQ.FT. | NORTH | <u>DESCRIPTION</u><br>AS-BUILT FLOOR PLANS | <u>MEASURED &amp; DRAWN BY</u><br>STAN EARL                           |  |
|------------------------------------------------------------------------------------------|------------------------------------------------------------------------------------------------------------------------|-------|--------------------------------------------|-----------------------------------------------------------------------|--|
| FROM PRECISION TO PERFECTION<br>propermeasure.com 403-601-5920<br>stan@propermeasure.com | CALCULATED FROM EXTERIOR FACE<br>OF OUTSIDE WALLS AND CENTER<br>POINT OF DEMISING WALLS                                |       | <u>ADDRESS</u><br>3905 5 ST E, CLARESHOLM  | <u>SCALE / PAGE SIZE</u><br>1/16" = 1' SCALE<br>ISO A2 (594 x 420 mm) |  |

| FLOOR | AREA (SQ. FT.) |              |              |              |  |  |  |  |  |  |
|-------|----------------|--------------|--------------|--------------|--|--|--|--|--|--|
|       | OFFICE         | PRODUCTION   | GREENHOUSE   | TOTAL        |  |  |  |  |  |  |
| MAIN  | 5556 SQ.FT.    | 20418 SQ.FT. | 21928 SQ.FT. | 47902 SQ.FT. |  |  |  |  |  |  |