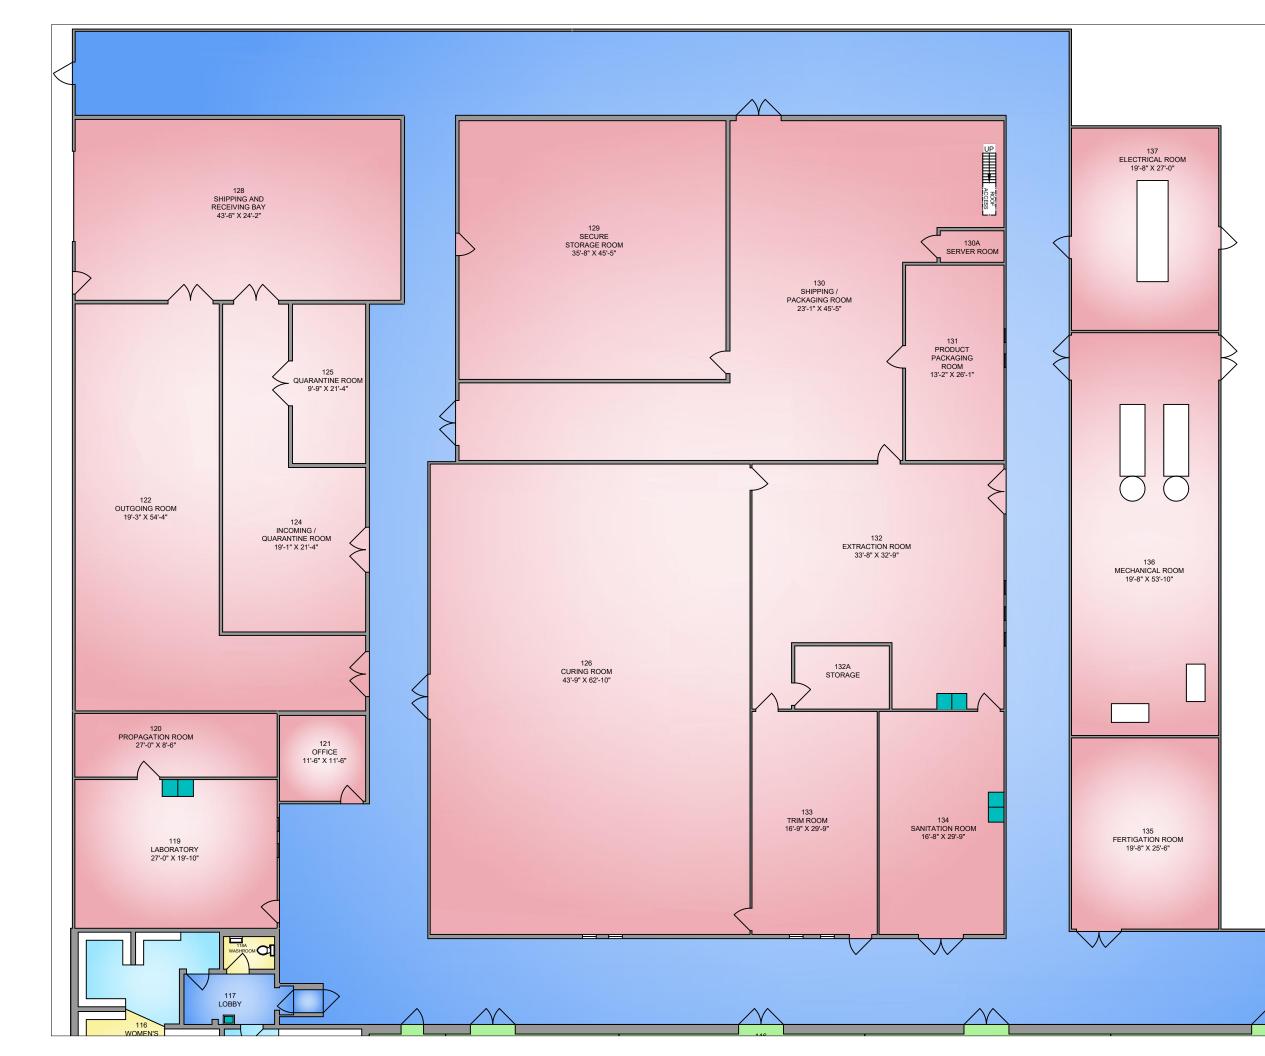

## PRODUCTION BUILDING 20418 SQ. FT. 10' CEILING HEIGHT

NORTH

GENERATOR

| FLOOR | AREA (SQ. FT.) |              |              |              |  |  |  |  |  |  |
|-------|----------------|--------------|--------------|--------------|--|--|--|--|--|--|
|       | OFFICE         | PRODUCTION   | GREENHOUSE   | TOTAL        |  |  |  |  |  |  |
| MAIN  | 5556 SQ.FT.    | 20418 SQ.FT. | 21928 SQ.FT. | 47902 SQ.FT. |  |  |  |  |  |  |