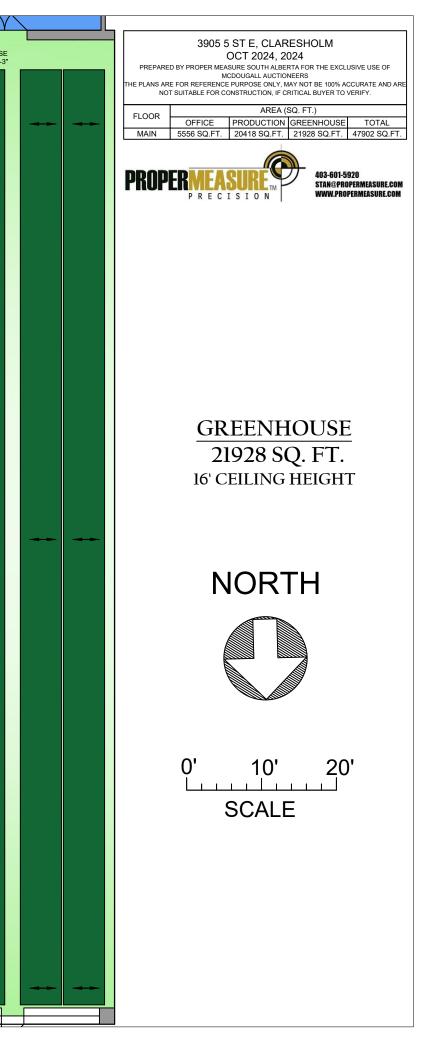

## 3905 5 ST E, CLARESHOLM OCT 2024, 2024

PREPARED BY PROPER MEASURE SOUTH ALBERTA FOR THE EXCLUSIVE USE OF

MCDOUGALL AUCTIONEERS THE PLANS ARE FOR REFERENCE PURPOSE ONLY, MAY NOT BE 100% ACCURATE AND ARE NOT SUITABLE FOR CONSTRUCTION, IF CRITICAL BUYER TO VERIFY.

| FLOOR | AREA (SQ. FT.) |              |              |              |  |  |  |  |  |  |
|-------|----------------|--------------|--------------|--------------|--|--|--|--|--|--|
|       | OFFICE         | PRODUCTION   | GREENHOUSE   | TOTAL        |  |  |  |  |  |  |
| MAIN  | 5556 SQ.FT.    | 20418 SQ.FT. | 21928 SQ.FT. | 47902 SQ.FT. |  |  |  |  |  |  |

403-601-5920 STAN@PROPERMEASURE.COM WWW.PROPERMEASURE.COM