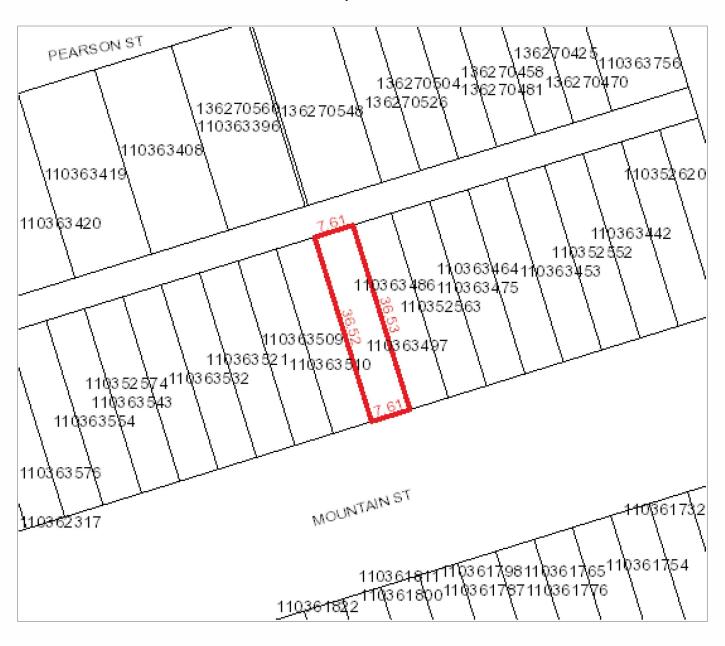

### Owner Name(s):

Municipality: TOWN OF STRASBOURG Area: 0.028 hectares (0.07 acres)

Title Number(s): 155296367 Converted Title Number: 90R57453

Parcel Class: Parcel (Generic) Ownership Share: 1:1

Land Description: Lot 11-Blk/Par 6-Plan E5079 Ext 0

Source Quarter Section: SW-25-24-22-2

REQUEST DATE: Fri May 13 15:13:46 GMT-06:00 2022