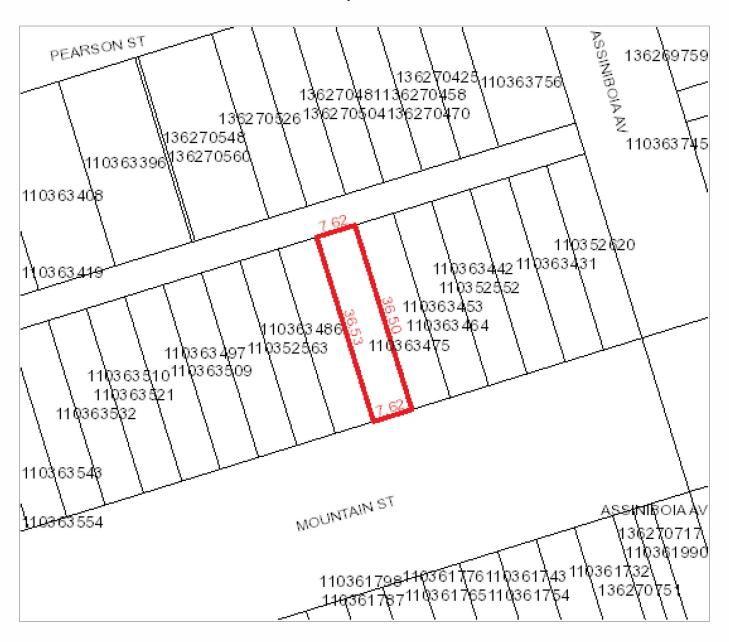

### Owner Name(s):

Municipality: TOWN OF STRASBOURG Area: 0.028 hectares (0.07 acres)

Title Number(s): 155297841 Converted Title Number: 85R36189

Parcel Class: Parcel (Generic) Ownership Share: 1:1

Land Description: Lot 14-Blk/Par 6-Plan E5079 Ext 0

Source Quarter Section: SW-25-24-22-2