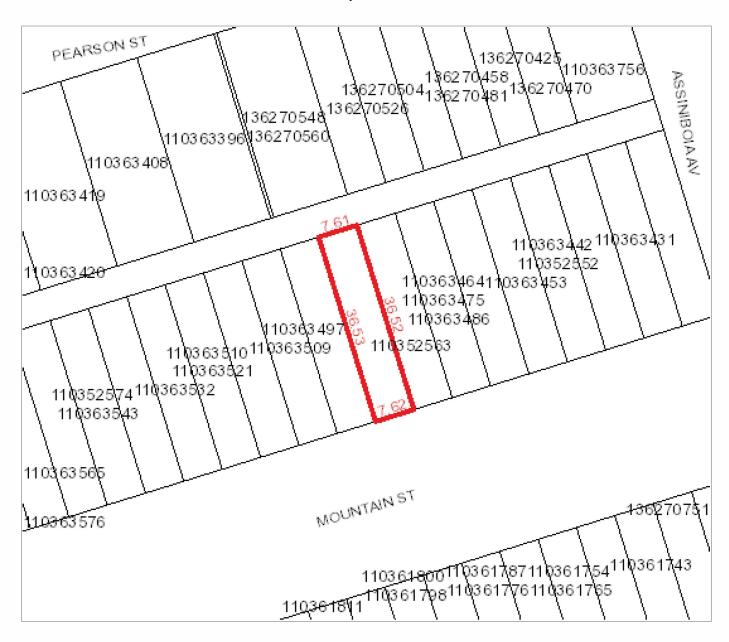

### Owner Name(s):

Municipality: TOWN OF STRASBOURG Area: 0.028 hectares (0.07 acres)

Title Number(s): 155297830 Converted Title Number: 90R57453

Parcel Class: Parcel (Generic) Ownership Share: 1:1

Land Description: Lot 12-Blk/Par 6-Plan E5079 Ext 0

Source Quarter Section: SW-25-24-22-2

REQUEST DATE: Fri May 13 15: 13:22 GMT-06:00 2022

Owner Name(s):

Municipality: TOWN OF STRASBOURG Area: 0.028 hectares (0.07 acres)

Title Number(s): 155297818 Converted Title Number: 85R36189