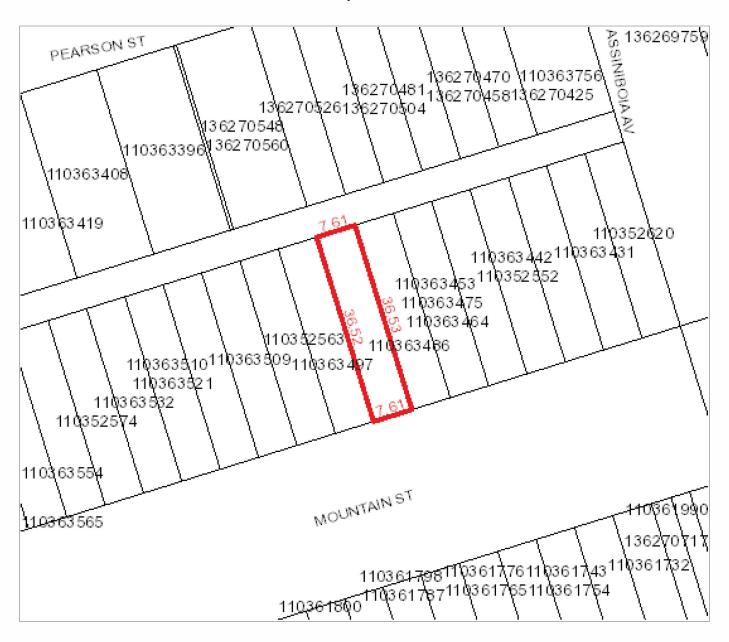

Source Quarter Section: SW-25-24-22-2

REQUEST DATE: Fri May 13 15: 13:22 GMT-06:00 2022

Owner Name(s):

Municipality: TOWN OF STRASBOURG Area: 0.028 hectares (0.07 acres)

Title Number(s): 155297818 Converted Title Number: 85R36189

Parcel Class: Parcel (Generic) Ownership Share: 1:1

Land Description: Lot 13-Blk/Par 6-Plan E5079 Ext 0

Source Quarter Section: SW-25-24-22-2

REQUEST DATE: Fri May 13 15: 12:54 GMT-06:00 2022