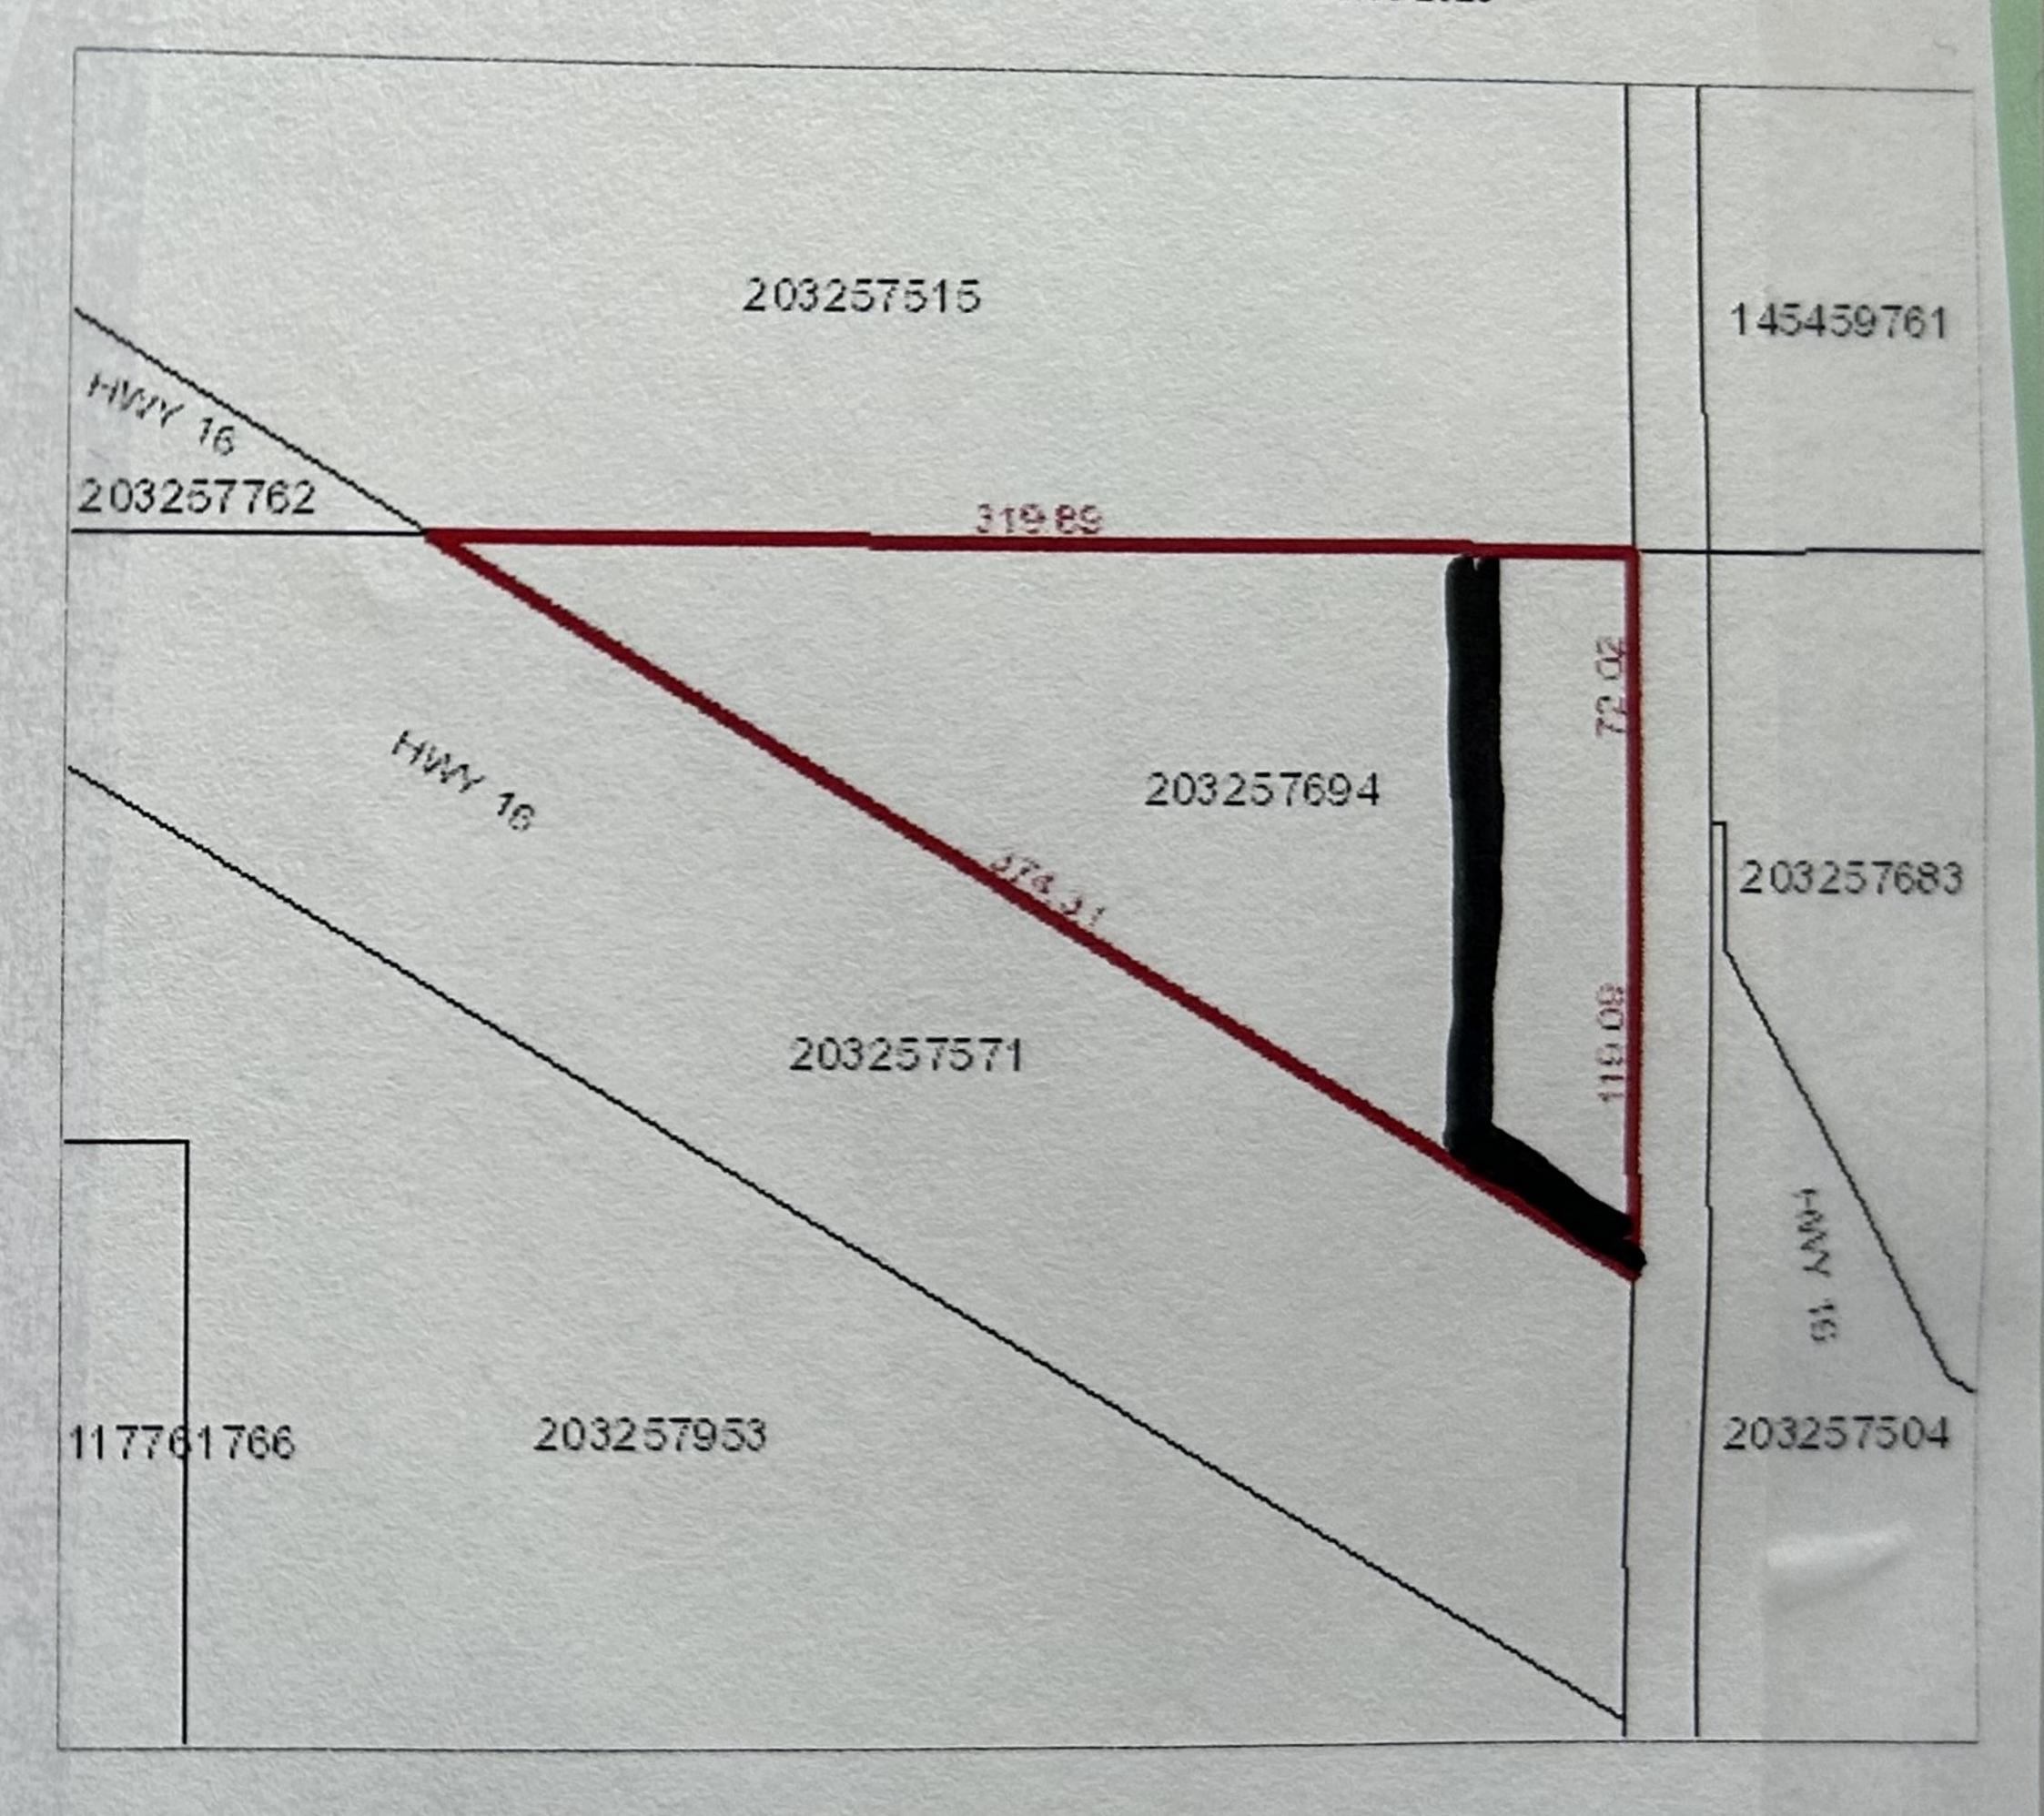

PEIQ Plan 102191093 SE15 35-3-W3

1436(2008 06) Page 2

## Surface Parcel Number: 203257694

REQUEST DATE: Sun Mar 9 08:43:07 GMT-06:00 2025

Owner Name(s): Her Majesty The Queen in Right of Saskatchewan

Municipality: RM OF BLUCHER NO. 343

Title Number(s): 148542947

Area: 3.056 hectares (7.55 acres)

Converted Title Number: 75S14523

Ownership Share: 1:1

Parcel Class: Public Improvement

Land Description: Blk/Par Q-Plan 102191093 Ext 0

Source Quarter Section: SE-15-35-03-3