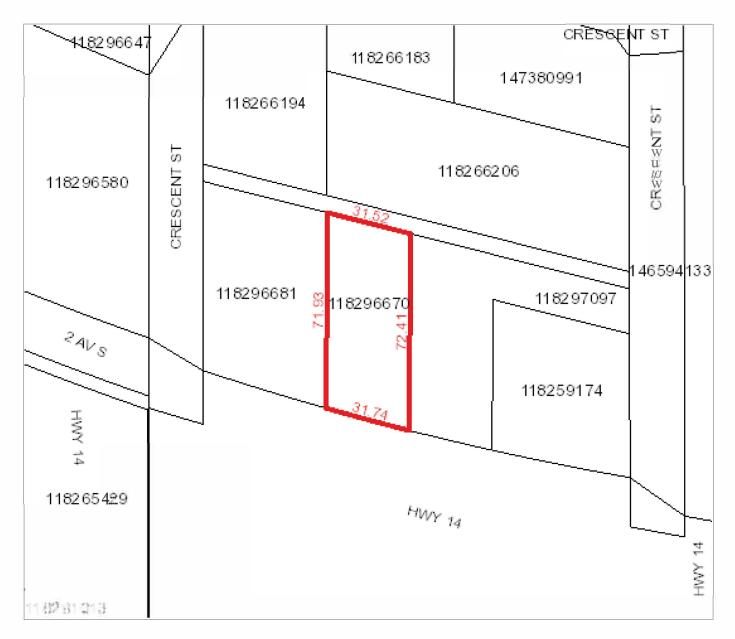

## Surface Parcel Number: 118296670

REQUEST DATE: Thu Jun 24 16:42:21 GMT-06:00 2021

Owner Name(s):Area : 0.221 hectares (0.55 acres)Municipality : TOWN OF UNITYArea : 0.221 hectares (0.55 acres)Title Number(s) : 140753493Converted Title Number: 01MW15254Parcel Class : Parcel (Generic)Ownership Share : 1:1Land Description : Lot 10-Blk/Par 48-Plan 80S00965 Ext OSource Quarter Section : SE-18-40-22-3Commodity/Unit : Not ApplicableSource Quarter Section : Not Applicable

DISCLAIMER THIS IS NOT A PLAN OF SURVEY II is a consolidation of plans to assist in identifying the location, size and shape of a parcel in relation to other parcels. Parcel boundaries and area may have been adjusted to fit with adjacent parcels. To determine actual boundaries, dimensions or area of any parcel, refer to the plan, or consult a surveyor