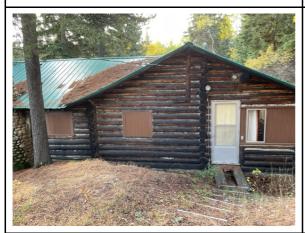

### Notes during inspection:

Building is a cabin recently taken by default by PPs, Exterior log cabin chinking well sealed, metal clad roof good shape, brick chimney solid, front steps poor, rail too low, foundation doesn't show any failure, power connected. Floor shows no signs of sag or failure, exposed log rafters shows no signs of failure or leaking, fireplace is solid, front porch solid no sagging, front door frame shifted can't open, floor joists are 2x8@16"OC spanning 10', windows and doors have good seal and secure no signs of leakage.

# Photo

South face

North face

North face different angle

Fire place chimney still solid

Toilet stall system drained

Back entrance, laundry and water heater

Kitchen ,