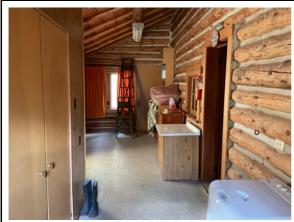

# Photo

South face

North face

North face different angle

Fire place chimney still solid

Toilet stall system drained

Back entrance, laundry and water heater

Kitchen ,