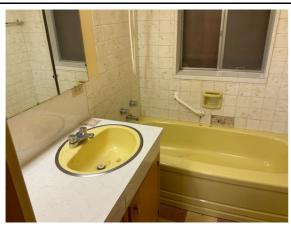

10', windows and doors have good seal and secure no signs of leakage.

# **Deficiencies noted during inspection:**

Seasonal occupancy only, not insulated, entire building would require engineering design, prescriptive NBC requirements are not applicable, most materials used are ungraded, foundation is surface supported, No smoke or CO alarms,

# Results of the Inspection:

Building Official - Site Inspection Form Images/01-02-2023 08-18-34. Image 1.153050.jpg

# When the next inspection is required:

No further inspections

Inspector

Inspection completed on 10/4/2023

# Photo



South face



North face



North face different angle



Fire place chimney still solid



Toilet stall system drained





Back entrance, laundry and water heater



Kitchen ,



Pantry and bathroom no toilet



Bathroom