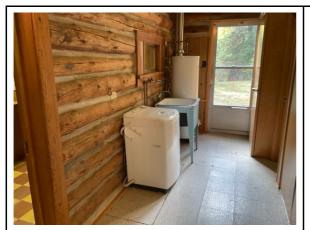

# Photo

South face

North face

North face different angle

Fire place chimney still solid

Toilet stall system drained

Back entrance, laundry and water heater

Kitchen ,