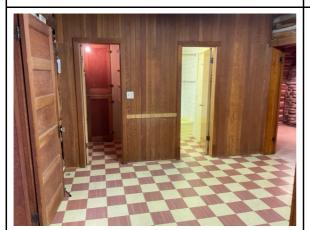

# Photo

South face

North face

North face different angle

Fire place chimney still solid

Toilet stall system drained

Back entrance, laundry and water heater

Kitchen ,

Pantry and bathroom no toilet

Bathroom