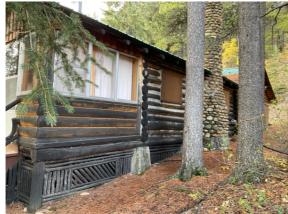

### Notes during inspection:

Building is a cabin recently taken by default by PPs, Exterior log cabin chinking well sealed, metal clad roof good shape, brick chimney solid, front steps poor, rail too low, foundation doesn't show any failure, power connected. Floor shows no signs of sag or failure, exposed log rafters shows no signs of failure or leaking, fireplace is solid, front porch solid no sagging, front door frame shifted can't open, floor joists are 2x8@16"OC spanning 10', windows and doors have good seal and secure no signs of leakage.

# Photo

South face

North face

North face different angle

Fire place chimney still solid

Toilet stall system drained

Back entrance, laundry and water heater

Kitchen ,