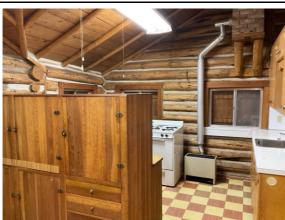

# Photo

South face

North face

North face different angle

Fire place chimney still solid

Toilet stall system drained

Back entrance, laundry and water heater

Kitchen ,