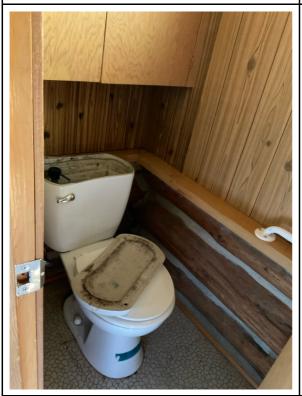

# Photo

South face

North face

North face different angle

Fire place chimney still solid

Toilet stall system drained

Back entrance, laundry and water heater

Kitchen ,

Pantry and bathroom no toilet

Bathroom