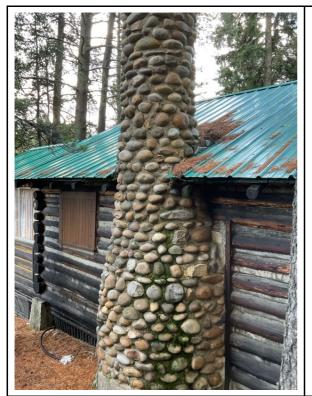

### Notes during inspection:

Building is a cabin recently taken by default by PPs, Exterior log cabin chinking well sealed, metal clad roof good shape, brick chimney solid, front steps poor, rail too low, foundation doesn't show any failure, power connected. Floor shows no signs of sag or failure, exposed log rafters shows no signs of failure or leaking, fireplace is solid, front porch solid no sagging, front door frame shifted can't open, floor joists are 2x8@16"OC spanning 10', windows and doors have good seal and secure no signs of leakage.

# Photo

South face

North face

North face different angle

Fire place chimney still solid

Toilet stall system drained

Back entrance, laundry and water heater

Kitchen ,