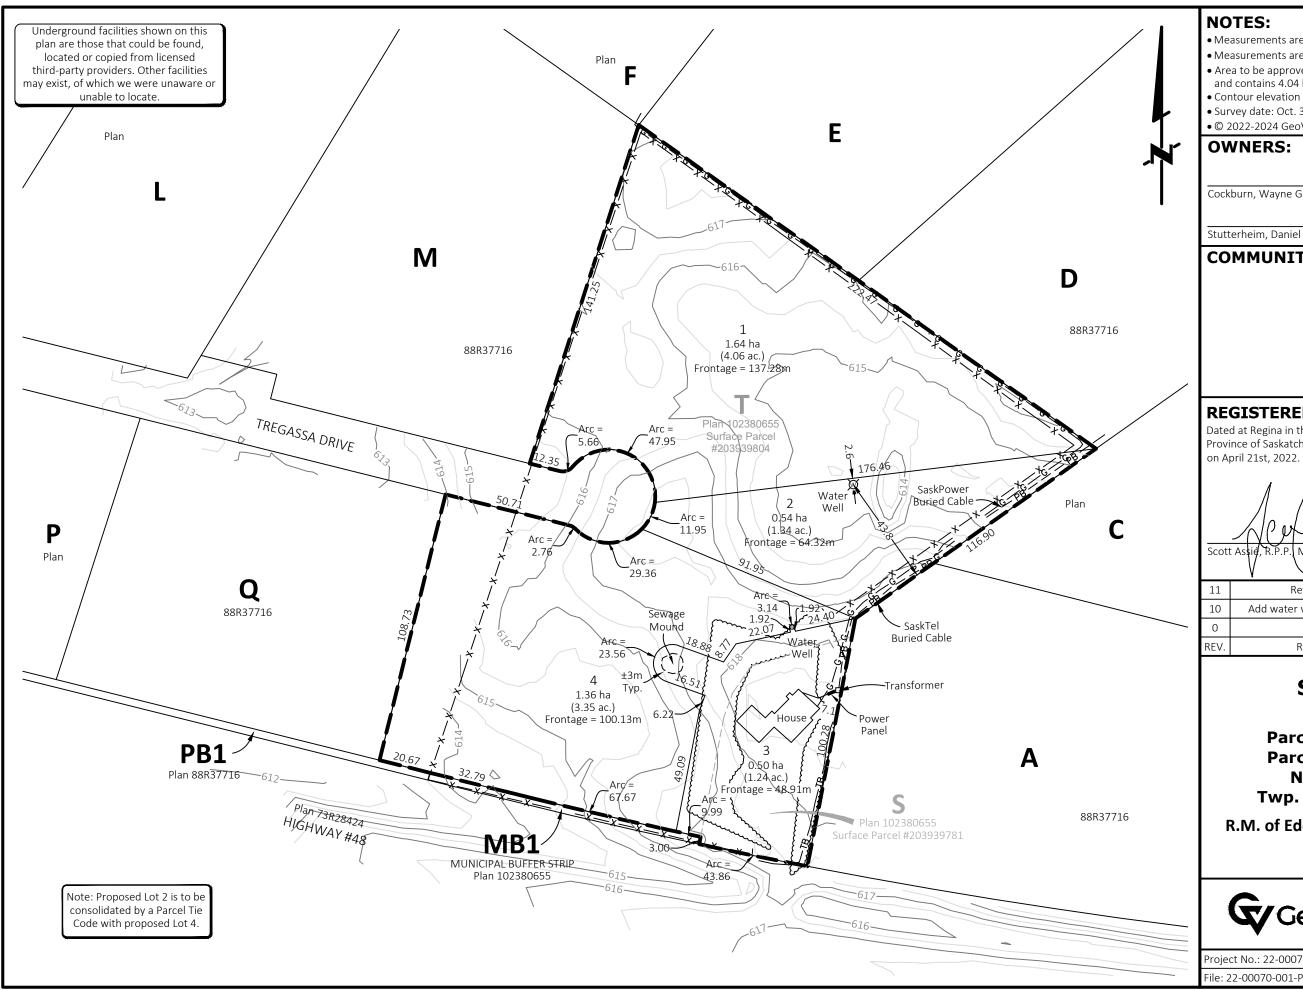

## **NOTES:**

- Measurements are in metres and decimals thereof.
- Measurements are approximate and may vary by ±10m.
- Area to be approved is outlined in bold dashed line and contains 4.04 ha (9.99 acs).
- Contour elevation data provided by Walker Projects
- Survey date: Oct. 30, 2020 Sep. 6, 2024
- © 2022-2024 GeoVerra Inc., All rights reserved.

| OWNERS:                 |                     |
|-------------------------|---------------------|
| Cockburn, Wayne Gregory | Cockburn, Cindy-Flo |

## **COMMUNITY PLANNING**

Plan of Proposed

CG - RH - MDI

NS - RH -SA

INITIALS

Sep. 10, 2024

Apr. 21, 2022

DATE

## **SUBDIVISION**

of all of

Parcel S, Plan 102380655 Parcel T, Plan 102380655 N.W. 1/4 Section 18 Twp. 17 - Rge. 17 - W.2Mer.

R.M. of Edenwold No. 158, Saskatchewan Scott Assié, R.P.P. Scale 1500

Add water well, revise lot bdy

Issued

REVISION

Project No.: 22-00070-001 Client File No.:

File: 22-00070-001-PR R11