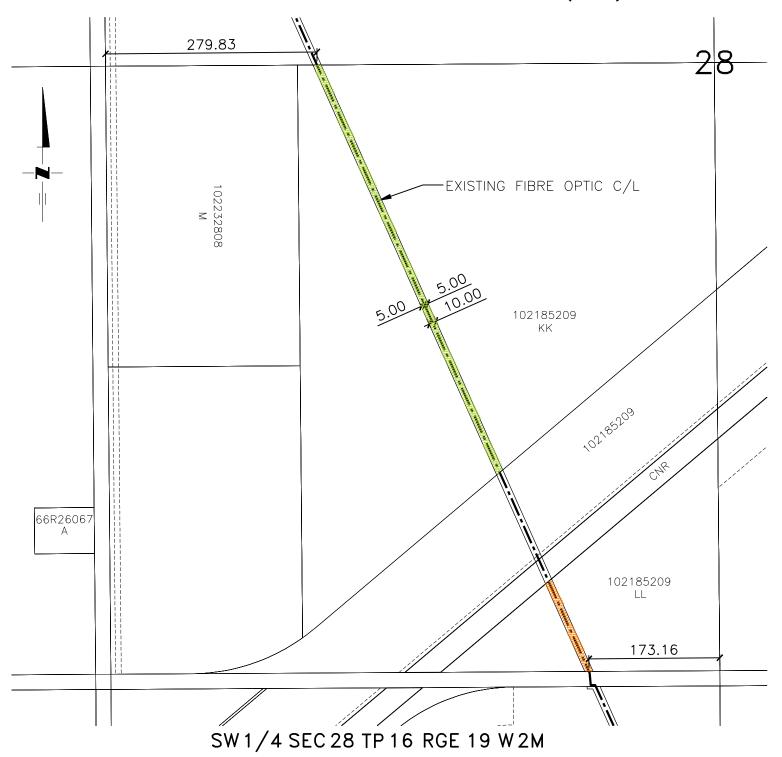

## Parcel LL, Plan 102185209, Ext. 0 (Surface Parcel 203170216)

| (hereinafter called the "Land");                                                                                                                                                                                                                                                                                                                                                                                                                                                                                                                                |                                                                                                                                                                                                                                                      |  |  |  |  |  |  |  |  |  |
|-----------------------------------------------------------------------------------------------------------------------------------------------------------------------------------------------------------------------------------------------------------------------------------------------------------------------------------------------------------------------------------------------------------------------------------------------------------------------------------------------------------------------------------------------------------------|------------------------------------------------------------------------------------------------------------------------------------------------------------------------------------------------------------------------------------------------------|--|--|--|--|--|--|--|--|--|
|                                                                                                                                                                                                                                                                                                                                                                                                                                                                                                                                                                 | Width of Easement for Right-of-Way10 Metres                                                                                                                                                                                                          |  |  |  |  |  |  |  |  |  |
| agree to the acquisition by the Corporation of the said right-of-<br>and/or agents to enter upon the Land for the purpose of laying dov<br>replacing, reconstructing, and/or repairing a communication, p<br>equipment the Corporation may consider necessary for its syste<br>such cables, conductors, apparatus, kiosks, conduits, devices and<br>in connection therewith for the communication, protection and c<br>the Land for the employees, agents, vehicles, supplies and equip<br>exercise and enjoyment of the rights hereby acquired; and the rights | , of                                                                                                                                                                                                                                                 |  |  |  |  |  |  |  |  |  |
| (1) The easement acquired hereunder will be evidenced at the Saskatchewan Land Titles Registry by registration of an Easen Interest. The Easement Interest shall subsequently be amended upon registration of a plan of survey.                                                                                                                                                                                                                                                                                                                                 |                                                                                                                                                                                                                                                      |  |  |  |  |  |  |  |  |  |
| (2) The compensation for the said right-of-way shall be the other .person(s) interested in the Land as may be agreed upon.                                                                                                                                                                                                                                                                                                                                                                                                                                      | e sum of \$1.00, the said compensation paid to, or to such                                                                                                                                                                                           |  |  |  |  |  |  |  |  |  |
| (3) The Owner shall retain the right of free access to and use of the said right-of-way, except insofar as it may be necessary for the Corporation to use the same for the purposes hereinbefore specified; provided, however, that the Owner shall not, without the prior written consent of the Corporation, excavate, drill, install or erect or permit to be excavated, drilled, installed or erected on or under the said right-of-way any pit, well, trench, foundation, pavement, building, or other structure or installation.                          |                                                                                                                                                                                                                                                      |  |  |  |  |  |  |  |  |  |
|                                                                                                                                                                                                                                                                                                                                                                                                                                                                                                                                                                 | n(s) entitled thereto, reasonable compensation for damage done to any f or attributable to the exercise of the rights hereinbefore acquired.                                                                                                         |  |  |  |  |  |  |  |  |  |
| Upon completion of construction of the communication, protection and control system or the discontinuance of the said right-of-way and of the exercise of the rights hereby acquired, the Corporation shall restore the said right-of-way to the same condition, so far as it is practicable to do so, as the same was in prior to entry thereon by the Corporation and the exercise by it of the rights hereby acquired.                                                                                                                                       |                                                                                                                                                                                                                                                      |  |  |  |  |  |  |  |  |  |
| other minerals in or under the Land, except only the parts thereo                                                                                                                                                                                                                                                                                                                                                                                                                                                                                               | ne Corporation any title to mines, ores, metals, coal, slate, oil, gas, or f that are necessary to be dug, carried away or used in the laying down, removal, replacement, reconstruction and/or repair of the said and equipment of the Corporation. |  |  |  |  |  |  |  |  |  |
|                                                                                                                                                                                                                                                                                                                                                                                                                                                                                                                                                                 | ant to this agreement are not inclusive of any federal goods and services e required to be paid hereunder, shall be the Corporation's and the                                                                                                        |  |  |  |  |  |  |  |  |  |
| (9) Inquiries may be directed to the Corporation at the Land Regina, Saskatchewan, S4P 0S1.                                                                                                                                                                                                                                                                                                                                                                                                                                                                     | Department, Saskatchewan Power Corporation, 2025 Victoria Avenue,                                                                                                                                                                                    |  |  |  |  |  |  |  |  |  |
| DATED at, Saskatchewan, this                                                                                                                                                                                                                                                                                                                                                                                                                                                                                                                                    | day of , 2025.                                                                                                                                                                                                                                       |  |  |  |  |  |  |  |  |  |
| Witness                                                                                                                                                                                                                                                                                                                                                                                                                                                                                                                                                         | Owner's Signature                                                                                                                                                                                                                                    |  |  |  |  |  |  |  |  |  |
| w iniess                                                                                                                                                                                                                                                                                                                                                                                                                                                                                                                                                        | GST Registration Number:                                                                                                                                                                                                                             |  |  |  |  |  |  |  |  |  |
|                                                                                                                                                                                                                                                                                                                                                                                                                                                                                                                                                                 | Owner's Signature GST Registration Number:                                                                                                                                                                                                           |  |  |  |  |  |  |  |  |  |
| /dh                                                                                                                                                                                                                                                                                                                                                                                                                                                                                                                                                             |                                                                                                                                                                                                                                                      |  |  |  |  |  |  |  |  |  |
| $R: Law Land \\ LN \\ WORD \\ Destiny \\ Agreements \\ FIBRE-L001. docx$                                                                                                                                                                                                                                                                                                                                                                                                                                                                                        |                                                                                                                                                                                                                                                      |  |  |  |  |  |  |  |  |  |

## REGINA SOUTH FIBRE OPTIC RIGHT-OF-WAY INDIVIDUAL OWNERSHIP PLAN (IOP)

|      |       |          |       |       | _    |           |        |    |       |
|------|-------|----------|-------|-------|------|-----------|--------|----|-------|
| AREA | 0.591 | hectares | 1.459 | acres | PLAN | 102185209 | PARCEL | KK | ••••• |
| AREA | 0.131 | hectares | 0.323 | acres | PLAN | 102185209 | PARCEL | LL |       |

CAVEAT: DIMENSIONS AND AREAS SHOWN ARE DERIVED FROM ISC CADASTRAL GIS BASEMAP, AND AS SUCH, THEY ARE APPROXIMATE ONLY — TYPICALLY WITHIN ±5m ACCURACY. FINAL DIMENSIONS AND AREAS WILL BE SHOWN ACCURATELY UPON PLAN OF SURVEY — FIBRE OPTIC RIGHT OF WAY — TO BE FILED ON TITLE WITH ISC (LAND TITLES).

SCALE: 1:5000 RIGHT-OF-WAY AREA SHOWN ......

DRAWN BY: C. ISAAC CHECKED BY: D. HENDERSON APPROVED BY: DATE: 2024-09-24

AUTOCAD FILENAME: W1R\_FIBRE\_IOP.DWG LAYOUT: SW-28-16-19-W2

PLOT DATE: 2024/09/25 PLOT TIME: 10:33 AM PLOTTED BY: CISAAC