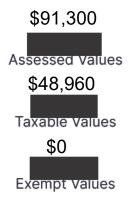

c 34 Tp 21 Rg 19 W 2 Sup 00

Title Acres 108.54

Municipality

219 - LONGLAKETON (RM)

Roll Status

2024 - Maintenance

Last Published

Mon May 13 2024

Report Year **2024** 

Method of Valuation C.A.M.A. - Cost

Reviewed Date August 12, 2016



## Land

Urban

109 Acres



# **Residential Buildings**



# **\$** Values

#### **Agricultural**

Assessed Value **\$68,800** 

Taxable Value \$30,960

Exempt Value **\$0** 

Tax Class
Non-Arable (Range)

Percentage of Value **45%** 

Tax Status **Taxable** 

### **Improvement**

Assessed Value

Taxable Value



**Exempt Value** 

Tax Class

Percentage of Value



### Non-Agricultural

Assessed Value **\$22,500** 

Taxable Value \$18,000

Exempt Value **\$0** 

Tax Class Residential

Percentage of Value 80%

Tax Status **Taxable** 



## Totals